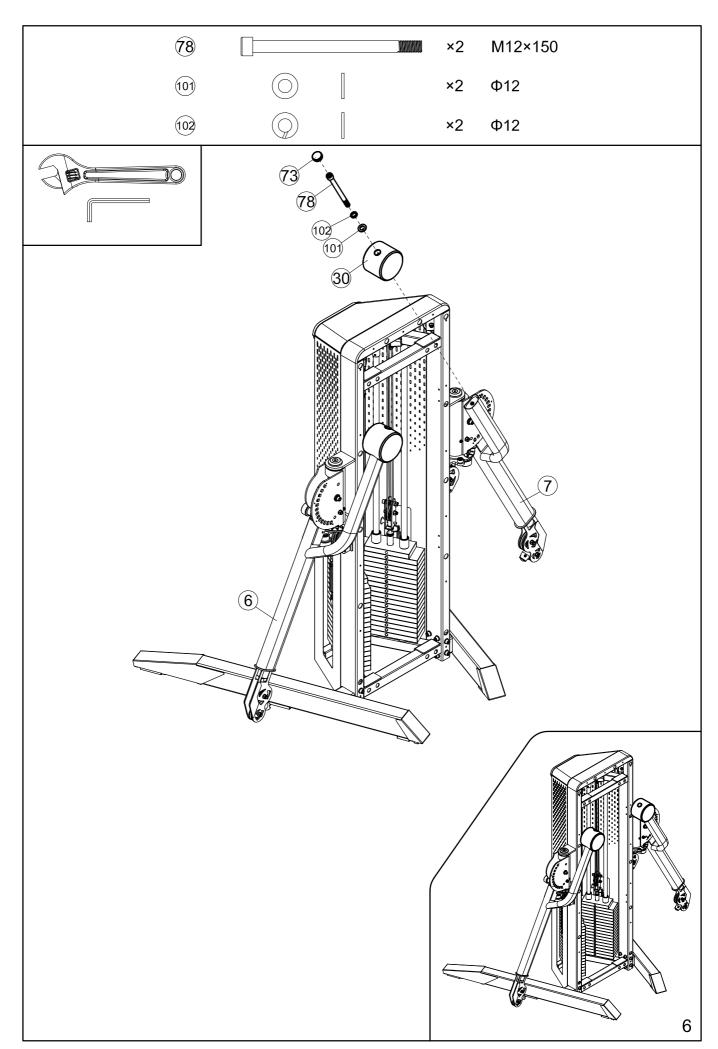

#### **IMPORTANT ASSEMBLY INFORMATION**

- ❖ Tools Required for Assembling the Bench: Adjustable Wrench and Allen Wrench.
- NOTE: It is strongly recommended that this equipment is assembled by two or more people to avoid possible injury.
- Ensure Carriage Bolts are inserted through the SQUARE holes on components that need to be assembled. Attach washer only to end of the Carriage Bolt.
- Use Allen Bolts or Hex Bolts inserted through the ROUND hole on components that need to be assembled.
- Always wait until all bolts are assembled onto the bench before tightening the bolts. Do not tighten each bolt right after it is installed

#### **Fasten Nuts and Bolts**

Securely tighten all Nuts and Bolts after all components have been assembled in current and previous steps.

NOTE: Do not over tighten any component with pivoting function.

Make sure all pivoting components are able to move freely.

Do not tighten all Nuts and Bolts in this step.