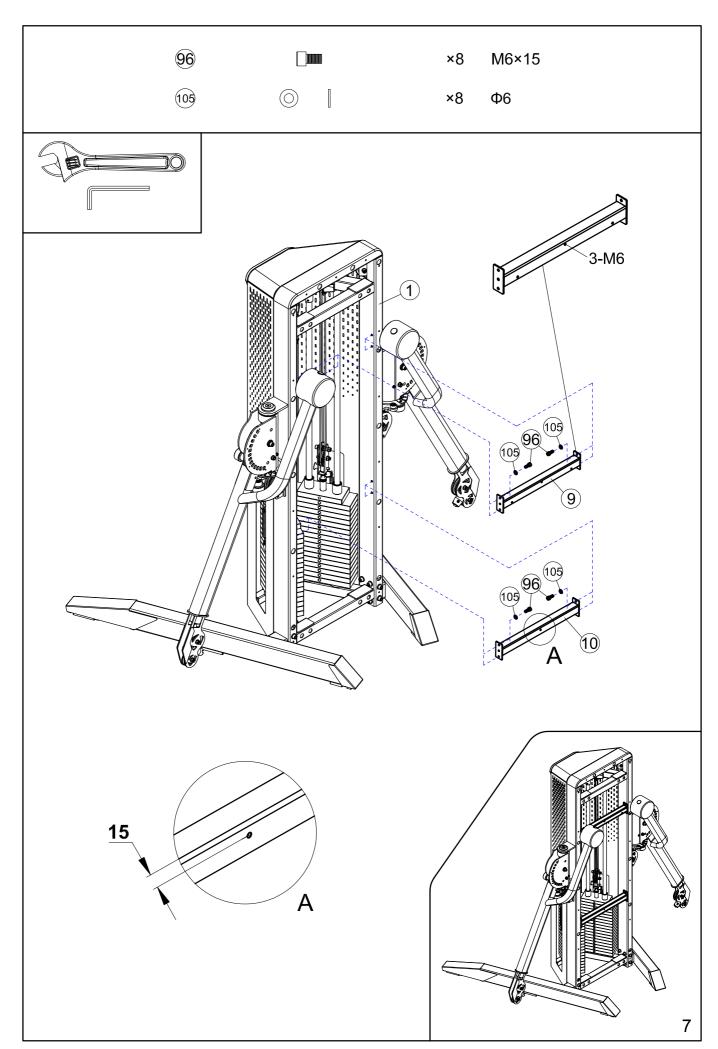

#### **IMPORTANT ASSEMBLY INFORMATION**

- ❖ Tools Required for Assembling the Bench: Adjustable Wrench and Allen Wrench.
- NOTE: It is strongly recommended that this equipment is assembled by two or more people to avoid possible injury.
- Ensure Carriage Bolts are inserted through the SQUARE holes on components that need to be assembled. Attach washer only to end of the Carriage Bolt.
- Use Allen Bolts or Hex Bolts inserted through the ROUND hole on components that need to be assembled.
- Always wait until all bolts are assembled onto the bench before tightening the bolts. Do not tighten each bolt right after it is installed

#### **Fasten Nuts and Bolts**

Securely tighten all Nuts and Bolts after all components have been assembled in current and previous steps.

NOTE: Do not over tighten any component with pivoting function.

Make sure all pivoting components are able to move freely.

Do not tighten all Nuts and Bolts in this step.