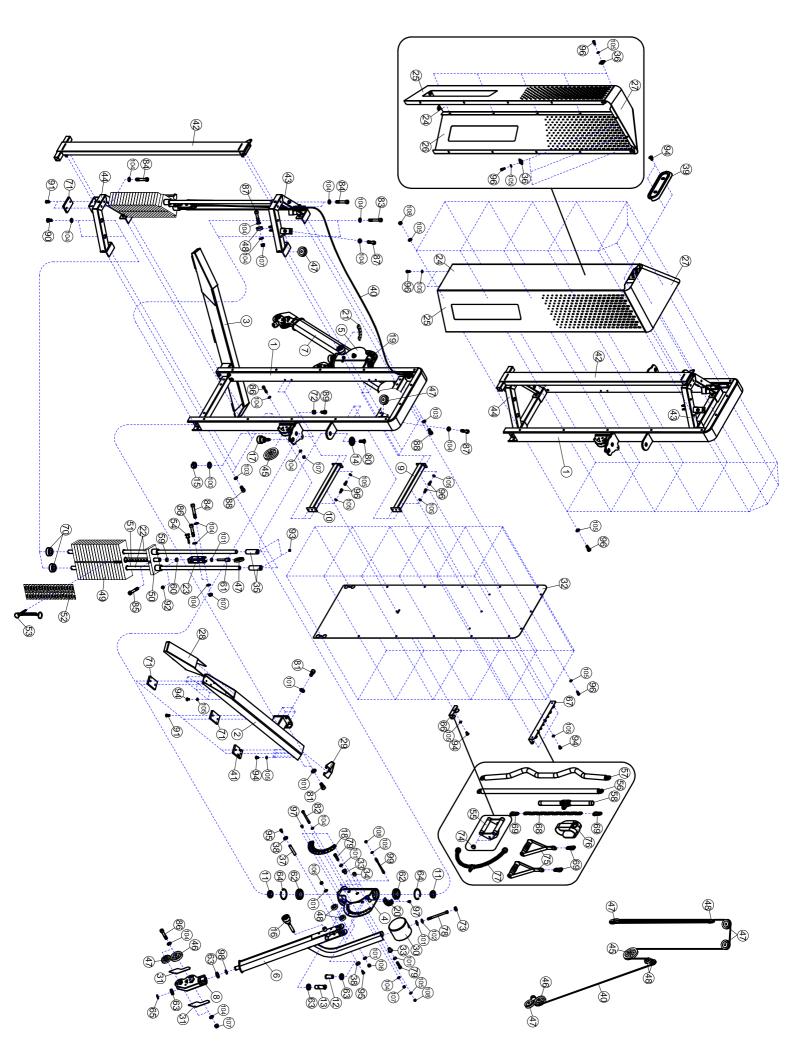

# **PARTS LIST**

| KEY NO. | PART DESCRIPTION       | SPEC                 | QTY |
|---------|------------------------|----------------------|-----|
| 1       | Rear Post              |                      | 1   |
| 2       | Base Frame R           |                      | 1   |
| 3       | Base Frame L           |                      | 1   |
| 4       | Frame Slider R         |                      | 1   |
| 5       | Frame Slider L         |                      | 1   |
| 6       | Swing bracket R        |                      | 1   |
| 7       | Swing bracket L        |                      | 1   |
| 8       | Pulley Case            |                      | 2   |
| 9       | Connecting Frame Rear  |                      | 1   |
| 10      | Connecting Frame Rear  |                      | 1   |
| 11      | Bushing                | φ52×φ45×φ25×17       | 4   |
| 12      | Core shaft             | φ30×φ25×58×M12       | 2   |
| 13      | Threaded tube          | φ30×φ25×φ18×87×M24×2 | 2   |
| 14      | Decorative cover       | φ60×13               | 2   |
| 15      | Screw                  | φ42×20×M24×2         | 2   |
| 16      | Aluminum alloy plug    | -                    | 2   |
| 17      | Aluminum alloy plug    |                      | 2   |
| 18      | Angle decorative board | 266×137×2×R149       | 1   |
| 19      | Angle decorative board | 266×137×2×R149       | 1   |
| 20      | Angle decorative board | 102×85×2×R85         | 1   |
| 21      | Angle decorative board | 102×85×2×R85         | 1   |
| 22      | Guide rod              | φ25×1530             | 4   |
| 23      | Plum fixed bracket     | <del></del>          | 2   |
| 24      | Protecting mask        | 1700×275×1           | 1   |
| 25      | Protecting mask        | 1823×330×1           | 1   |
| 26      | Protecting mask        | 1823×330×1           | 1   |
| 27      | Protecting mask        | 575×283×1            | 1   |
| 28      | Decorative plates      | 444×76×2             | 2   |
| 29      | Decorative plates      | 162.5×76×2           | 2   |
| 30      | Weight Plate           | φ140×110             | 2   |
| 31      | Decorative plates      | 167×57×30×2          | 4   |
| 32      | Protecting mask        | 1869×558×1           | 1   |
| 33      | Bushing                | Ф30×Ф18×Ф12.2×26     | 4   |
| 34      | Bushing                | φ19×18               | 4   |
| 35      | Guide rod fixed rod    | <del> </del>         | 4   |
| 36      | U-shaped fixed clip    | 24×20×M6             | 16  |
| 37      | Core shaft             | φ10×62×M6            | 2   |
| 38      | Washer                 | φ20×3                | 4   |
| 39      | Protecting mask        | 298×107×20           | 1   |
| 40      | Double pull cable      | (φ5)                 | 2   |
| 41      | Rubber Stopper         | 65×100×12            | 2   |
| 41      | Standing frame         | 03~100~12            | 1   |
| 42      | Connecting rack        |                      | 1   |
| 43      | Connecting rack        |                      | 1   |
|         | <u> </u>               | (01111)(010          |     |
| 45      | Pulley with Bearings   | φ114Χφ10             | 2   |
| 46      | Pulley with Bearings   | φ95×φ10×18           | 2   |

# **PARTS LIST**

| KEY NO. | PART DESCRIPTION                   | SPEC               | QTY |
|---------|------------------------------------|--------------------|-----|
| 47      | Pulley with Bearings               | φ72×φ10            | 8   |
| 48      | Pulley with Bearings               | φ50×φ10            | 6   |
| 49      | Weight Plate                       | 280×100×25.4 (5KG) | 34  |
| 50      | Top Weight Plate                   | 205×100×72         | 2   |
| 51      | Selector Rod                       | φ25×513            | 2   |
| 52      | Weight Plate Sticker (90kg)        | 119×17.5           | 2   |
| 53      | Weight Selector Pin                |                    | 2   |
| 54      | Aluminum alloy plug                |                    | 2   |
| 55      | V-type handle                      |                    | 1   |
| 56      | Straight Bar                       | L=1115mm           | 1   |
| 57      | Cambered Bar                       | L=1150mm           | 1   |
| 58      | Small grip frame                   | L=480mm            | 1   |
| 59      | Screw                              | φ28×12×M12         | 2   |
| 60      | Bushing                            | φ28×φ12.5×12       | 2   |
| 61      | Bolt                               | φ22×105×M12        | 2   |
| 62      | Deep groove ball bearing           | 6009(75×45×16)     | 4   |
| 63      | Deep groove ball bearing           | 61905              | 8   |
| 64      | Hole circlip                       | 75                 | 4   |
| 65      | Elastic block-A type of shaft      | 25                 | 2   |
| 66      | Hangre                             | 37×34×27×10×2      | 1   |
| 67      | Long hangre                        | 400×50×50×3        | 1   |
| 68      | 15-Joint Chain                     | 15                 | 1   |
| 69      | Hook                               | φ8                 | 4   |
| 70      | Rubber Stopper                     | φ62×φ24.5×25       | 4   |
| 71      | Rubber Stopper                     | 65×100×12          | 5   |
| 72      | Rubber sleeve                      | φ25×φ11×14         | 4   |
| 73      | Rectangular End Cap                | φ30                | 2   |
| 74      | Rectangular End Cap                | φ28                | 4   |
| 75      | Nylon Strap Iso-Handle             | L=245mm            | 2   |
| 76      | Ankle Strap                        | L-2-311111         | 1   |
| 77      | Rope                               | φ29×695            | 1   |
| 78      | Hexagon socket button head screws  | M12×150            | 2   |
| 79      | Hexagon socket button head screws  | M12×45             | 4   |
| 80      | Hex socket counter sunk head screw | M12×35             | 2   |
| 81      | Hexagon socket button head screws  | M12×20             | 12  |
| 82      | Hexagon socket button head screws  | M10×115            | 2   |
| 83      | Hexagon socket button head screws  | M10×115            | 4   |
| 84      | Hexagon socket button head screws  | M10×60             | 6   |
| 85      | Hexagon socket button head screws  | M10×55             | 2   |
| 86      | Hexagon socket button head screws  | M10×50             | 8   |
| 87      | Hexagon socket button head screws  | M10×45             | 6   |
| 88      |                                    | M10×45             | 8   |
|         | Hexagon socket button head screws  |                    |     |
| 89      | Hexagon socket button head screws  | M10×16             | 4   |
| 90      | Hex Bolts                          | M10×20             | 4   |
| 91      | Allen Bolt                         | M8×16              | 14  |
| 92      | Set screw                          | M8×8               | 2   |

## **PARTS LIST**

| KEY NO. | PART DESCRIPTION                   | SPEC        | QTY |
|---------|------------------------------------|-------------|-----|
| 93      | Set screw                          | M8×6        | 4   |
| 94      | Cross recessed pan head screws     | M6×12       | 26  |
| 95      | Hex socket counter sunk head screw | M6×16       | 4   |
| 96      | Hexagon socket button head screws  | M6×15       | 53  |
| 97      | Cross Sink Calf Screw              | M4×8        | 12  |
| 98      | Retaining ring                     | φ30×φ25.5×3 | 2   |
| 99      | Equal-length double head studs     | M6×100      | 2   |
| 100     | Washer                             | 24          | 2   |
| 101     | Washer                             | 12          | 24  |
| 102     | Washer                             | 12          | 2   |
| 103     | Washer                             | 10          | 8   |
| 104     | Washer                             | 10          | 44  |
| 105     | Washer                             | 6           | 93  |
| 106     | Hex nuts                           | M12         | 4   |
| 107     | Hex nuts                           | M10         | 14  |
| 108     | Hex nuts                           | M6          | 16  |
|         | Allen wrench                       | 10#         | 1   |
|         | Allen wrench                       | 8#          | 2   |
|         | Allen wrench                       | 5#          | 2   |
|         | Allen wrench                       | 4#          | 2   |
|         |                                    |             |     |
|         |                                    |             |     |