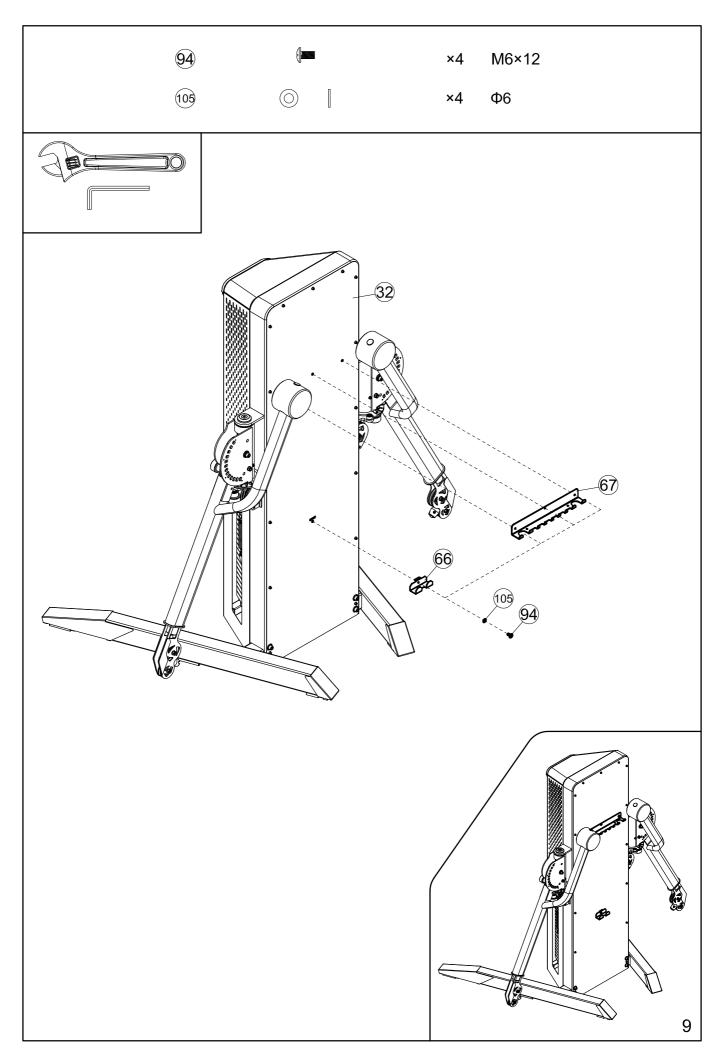

#### **IMPORTANT ASSEMBLY INFORMATION**

- ❖ Tools Required for Assembling the Bench: Adjustable Wrench and Allen Wrench.
- NOTE: It is strongly recommended that this equipment is assembled by two or more people to avoid possible injury.
- Ensure Carriage Bolts are inserted through the SQUARE holes on components that need to be assembled. Attach washer only to end of the Carriage Bolt.
- Use Allen Bolts or Hex Bolts inserted through the ROUND hole on components that need to be assembled.
- Always wait until all bolts are assembled onto the bench before tightening the bolts. Do not tighten each bolt right after it is installed

#### **Fasten Nuts and Bolts**

Securely tighten all Nuts and Bolts after all components have been assembled in current and previous steps.

NOTE: Do not over tighten any component with pivoting function.

Make sure all pivoting components are able to move freely.

Do not tighten all Nuts and Bolts in this step.