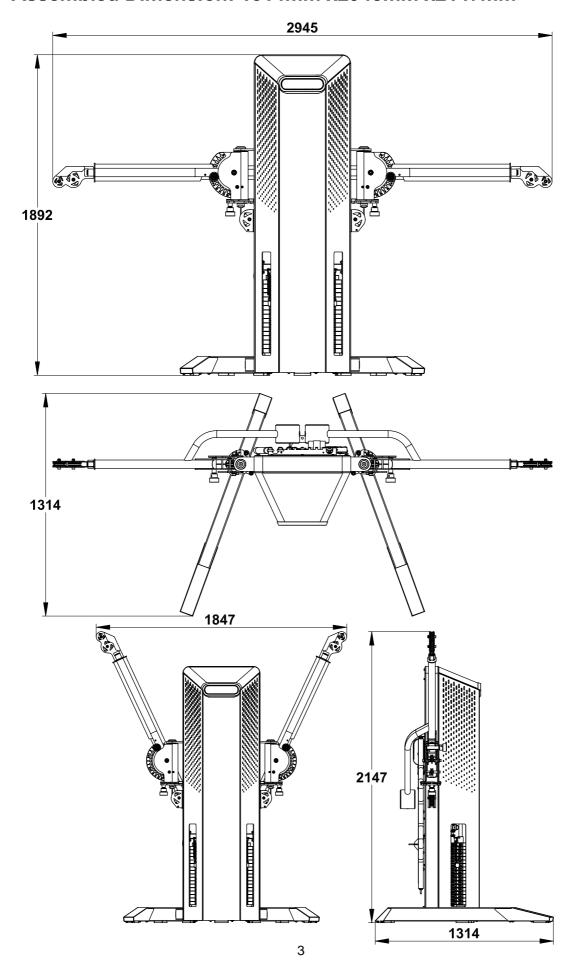

re people to avoid possible injury.
- Ensure Carriage Bolts are inserted through the SQUARE holes on components that need to be assembled. Attach washer only to end of the Carriage Bolt.
- Use Allen Bolts or Hex Bolts inserted through the ROUND hole on components that need to be assembled.
- Always wait until all bolts are assembled onto the bench before tightening the bolts. Do not tighten each bolt right after it is installed

#### **Fasten Nuts and Bolts**



Securely tighten all Nuts and Bolts after all components have been assembled in current and previous steps.

NOTE: Do not over tighten any component with pivoting function.

Make sure all pivoting components are able to move freely.



Do not tighten all Nuts and Bolts in this step.

## Assembled Dimension: 1314mm x2945mm x2147mm

































# **PARTS LIST**

| KEY NO. | PART DESCRIPTION       | SPEC                 | QTY |
|---------|------------------------|----------------------|-----|
| 1       | Rear Post              |                      | 1   |
| 2       | Base Frame R           |                      | 1   |
| 3       | Base Frame L           |                      | 1   |
| 4       | Frame Slider R         |                      | 1   |
| 5       | Frame Slider L         |                      | 1   |
| 6       | Swing bracket R        |                      | 1   |
| 7       | Swing bracket L        |                      | 1   |
| 8       | Pulley Case            |                      | 2   |
| 9       | Connecting Frame Rear  |                      | 1   |
| 10      | Connecting F