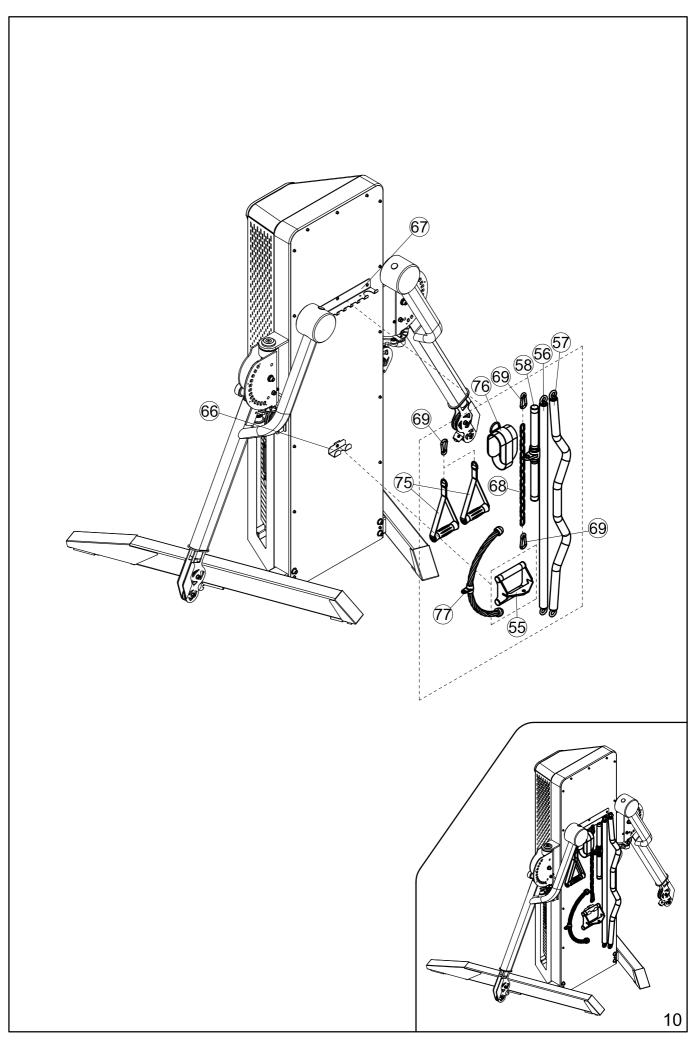

# **PARTS LIST**

| KEY NO. | PART DESCRIPTION       | SPEC                 | QTY |
|---------|------------------------|----------------------|-----|
| 1       | Rear Post              |                      | 1   |
| 2       | Base Frame R           |                      | 1   |
| 3       | Base Frame L           |                      | 1   |
| 4       | Frame Slider R         |                      | 1   |
| 5       | Frame Slider L         |                      | 1   |
| 6       | Swing bracket R        |                      | 1   |
| 7       | Swing bracket L        |                      | 1   |
| 8       | Pulley Case            |                      | 2   |
| 9       | Connecting Frame Rear  |                      | 1   |
| 10      | Connecting Frame Rear  |                      | 1   |
| 11      | Bushing                | φ52×φ45×φ25×17       | 4   |
| 12      | Core shaft             | φ30×φ25×58×M12       | 2   |
| 13      | Threaded tube          | φ30×φ25×φ18×87×M24×2 | 2   |
| 14      | Decorative cover       | φ60×13               | 2   |
| 15      | Screw                  | φ42×20×M24×2         | 2   |
| 16      | Aluminum alloy plug    | -                    | 2   |
| 17      | Aluminum alloy plug    |                      | 2   |
| 18      | Angle decorative board | 266×137×2×R149       | 1   |
| 19      | Angle decorative board | 266×137×2×R149       | 1   |
| 20      | Angle decorative board | 102×85×2×R85         | 1   |
| 21      | Angle decorative board | 102×85×2×R85         | 1   |
| 22      | Guide rod              | φ25×1530             | 4   |
| 23      | Plum fixed bracket     | <del></del>          | 2   |
| 24      | Protecting mask        | 1700×275×1           | 1   |
| 25      | Protecting mask        | 1823×330×1           | 1   |
| 26      | Protecting mask        | 1823×330×1           | 1   |
| 27      | Protecting mask        | 575×283×1            | 1   |
| 28      | Decorative plates      | 444×76×2             | 2   |
| 29      | Decorative plates      | 162.5×76×2           | 2   |
| 30      | Weight Plate           | φ140×110             | 2   |
| 31      | Decorative plates      | 167×57×30×2          | 4   |
| 32      | Protecting mask        | 1869×558×1           | 1   |
| 33      | Bushing                | Ф30×Ф18×Ф12.2×26     | 4   |
| 34      | Bushing                | φ19×18               | 4   |
| 35      | Guide rod fixed rod    | <del> </del>         | 4   |
| 36      | U-shaped fixed clip    | 24×20×M6             | 16  |
| 37      | Core shaft             | φ10×62×M6            | 2   |
| 38      | Washer                 | φ20×3                | 4   |
| 39      | Protecting mask        | 298×107×20           | 1   |
| 40      | Double pull cable      | (φ5)                 | 2   |
| 41      | Rubber Stopper         | 65×100×12            | 2   |
| 41      | Standing frame         | 03~100~12            | 1   |
| 42      | Connecting rack        |                      | 1   |
| 43      | Connecting rack        |                      | 1   |
|         | <u> </u>               | (01111)(010          |     |
| 45      | Pulley with Bearings   | φ114Χφ10             | 2   |
| 46      | Pulley with Bearings   | φ95×φ10×18           | 2   |

# **PARTS LIST**

| KEY NO. | PART DESCRIPTION                   | SPEC               | QTY |
|---------|------------------------------------|--------------------|-----|
| 47      | Pulley with Bearings               | φ72×φ10            | 8   |
| 48      | Pulley with Bearings               | φ50×φ10            | 6   |
| 49      | Weight Plate                       | 280×100×25.4 (5KG) | 34  |
| 50      | Top Weight Plate                   | 205×100×72         | 2   |
| 51      | Selector Rod                       | φ25×513            | 2   |
| 52      | Weight Plate Sticker (90kg)        | 119×17.5           | 2   |
| 53      | Weight Selector Pin                |                    | 2   |
| 54      | Aluminum alloy plug                |                    | 2   |
| 55      | V-type handle                      |                    | 1   |
| 56      | Straight Bar                       | L=1115mm           | 1   |
| 57      | Cambered Bar                       | L=1150mm           | 1   |
| 58      | Small grip frame                   | L=480mm            | 1   |
| 59      | Screw                              | φ28×12×M12         | 2   |
| 60      | Bushing                            | φ28×φ12.5×12       | 2   |
| 61      | Bolt                               | φ22×105×M12        | 2   |
| 62      | Deep groove ball bearing           | 6009(75×45×16)     | 4   |
| 63      | Deep groove ball bearing           | 61905              | 8   |
| 64      | Hole circlip                       | 75                 | 4   |
| 65      | Elastic block-A type of shaft      | 25                 | 2   |
| 66      | Hangre                             | 37×34×27×10×2      | 1   |
| 67      | Long hangre                        | 400×50×50×3        | 1   |
| 68      | 15-Joint Chain                     | 15                 | 1   |
| 69      | Hook                               | φ8                 | 4   |
| 70      | Rubber Stopper                     | φ62×φ24.5×25       | 4   |
| 71      | Rubber Stopper                     | 65×100×12          | 5   |
| 72      | Rubber sleeve                      | φ25×φ11×14         | 4   |
| 73      | Rectangular End Cap                | φ30                | 2   |
| 74      | Rectangular End Cap                | φ28                | 4   |
| 75      | Nylon Strap Iso-Handle             | L=245mm            | 2   |
| 76      | Ankle Strap                        | L-2-311111         | 1   |
| 77      | Rope                               | φ29×695            | 1   |
| 78      | Hexagon socket button head screws  | M12×150            | 2   |
| 79      | Hexagon socket button head screws  | M12×45             | 4   |
| 80      | Hex socket counter sunk head screw | M12×35             | 2   |
| 81      | Hexagon socket button head screws  | M12×20             | 12  |
| 82      | Hexagon socket button head screws  | M10×115            | 2   |
| 83      | Hexagon socket button head screws  | M10×115            | 4   |
| 84      | Hexagon socket button head screws  | M10×60             | 6   |
| 85      | Hexagon socket button head screws  | M10×55             | 2   |
| 86      | Hexagon socket button head screws  | M10×50             | 8   |
| 87      | Hexagon socket button head screws  | M10×45             | 6   |
| 88      |                                    | M10×45             | 8   |
|         | Hexagon socket button head screws  |                    |     |
| 89      | Hexagon socket button head screws  | M10×16             | 4   |
| 90      | Hex Bolts                          | M10×20             | 4   |
| 91      | Allen Bolt                         | M8×16              | 14  |
| 92      | Set screw                          | M8×8               | 2   |