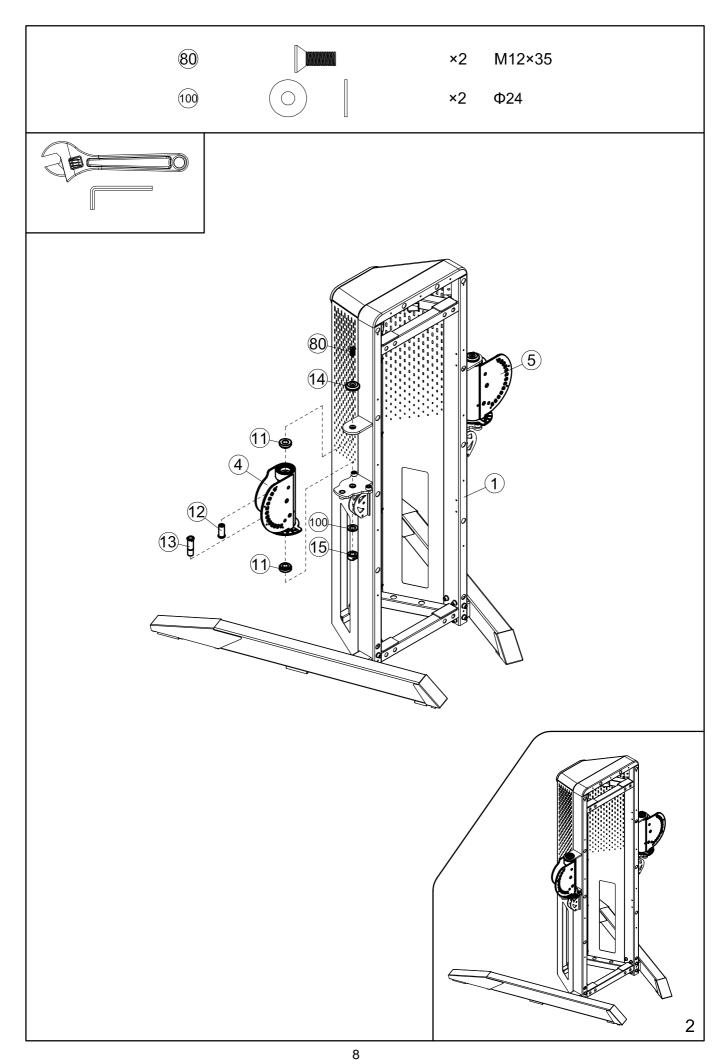

#### **IMPORTANT ASSEMBLY INFORMATION**

- ❖ Tools Required for Assembling the Bench: Adjustable Wrench and Allen Wrench.
- NOTE: It is strongly recommended that this equipment is assembled by two or more people to avoid possible injury.
- Ensure Carriage Bolts are inserted through the SQUARE holes on components that need to be assembled. Attach washer only to end of the Carriage Bolt.
- Use Allen Bolts or Hex Bolts inserted through the ROUND hole on components that need to be assembled.
- Always wait until all bolts are assembled onto the bench before tightening the bolts. Do not tighten each bolt right after it is installed

#### **Fasten Nuts and Bolts**

Securely tighten all Nuts and Bolts after all components have been assembled in current and previous steps.

NOTE: Do not over tighten any component with pivoting function.

Make sure all pivoting components are able to move freely.

Do not tighten all Nuts and Bolts in this step.