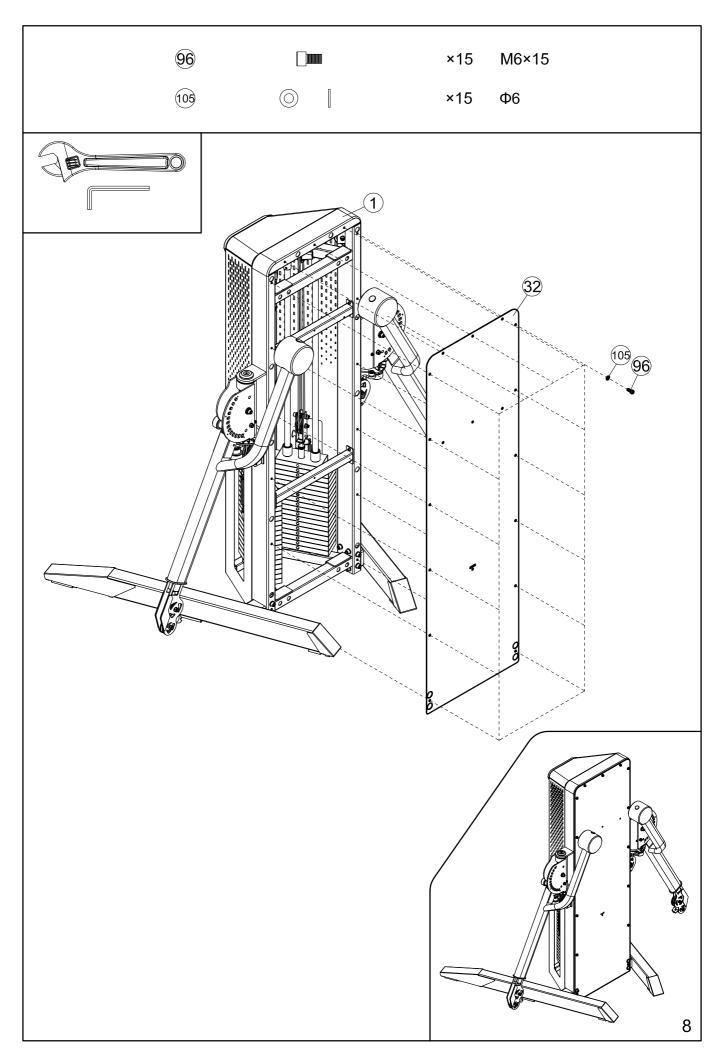

#### **IMPORTANT ASSEMBLY INFORMATION**

- ❖ Tools Required for Assembling the Bench: Adjustable Wrench and Allen Wrench.
- NOTE: It is strongly recommended that this equipment is assembled by two or more people to avoid possible injury.
- Ensure Carriage Bolts are inserted through the SQUARE holes on components that need to be assembled. Attach washer only to end of the Carriage Bolt.
- Use Allen Bolts or Hex Bolts inserted through the ROUND hole on components that need to be assembled.
- Always wait until all bolts are assembled onto the bench before tightening the bolts. Do not tighten each bolt right after it is installed

#### **Fasten Nuts and Bolts**

Securely tighten all Nuts and Bolts after all components have been assembled in current and previous steps.

NOTE: Do not over tighten any component with pivoting function.

Make sure all pivoting components are able to move freely.

Do not tighten all Nuts and Bolts in this step.