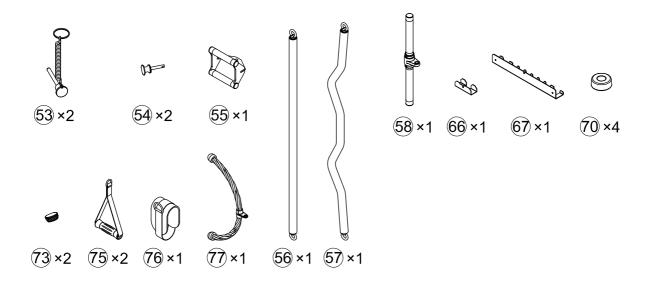

# **PARTS LIST**

| KEY NO. | PART DESCRIPTION                   | SPEC               | QTY |
|---------|------------------------------------|--------------------|-----|
| 47      | Pulley with Bearings               | φ72×φ10            | 8   |
| 48      | Pulley with Bearings               | φ50×φ10            | 6   |
| 49      | Weight Plate                       | 280×100×25.4 (5KG) | 34  |
| 50      | Top Weight Plate                   | 205×100×72         | 2   |
| 51      | Selector Rod                       | φ25×513            | 2   |
| 52      | Weight Plate Sticker (90kg)        | 119×17.5           | 2   |
| 53      | Weight Selector Pin                |                    | 2   |
| 54      | Aluminum alloy plug                |                    | 2   |
| 55      | V-type handle                      |                    | 1   |
| 56      | Straight Bar                       | L=1115mm           | 1   |
| 57      | Cambered Bar                       | L=1150mm           | 1   |
| 58      | Small grip frame                   | L=480mm            | 1   |
| 59      | Screw                              | φ28×12×M12         | 2   |
| 60      | Bushing                            | φ28×φ12.5×12       | 2   |
| 61      | Bolt                               | φ22×105×M12        | 2   |
| 62      | Deep groove ball bearing           | 6009(75×45×16)     | 4   |
| 63      | Deep groove ball bearing           | 61905              | 8   |
| 64      | Hole circlip                       | 75                 | 4   |
| 65      | Elastic block-A type of shaft      | 25                 | 2   |
| 66      | Hangre                             | 37×34×27×10×2      | 1   |
| 67      | Long hangre                        | 400×50×50×3        | 1   |
| 68      | 15-Joint Chain                     | 15                 | 1   |
| 69      | Hook                               | φ8                 | 4   |
| 70      | Rubber Stopper                     | φ62×φ24.5×25       | 4   |
| 71      | Rubber Stopper                     | 65×100×12          | 5   |
| 72      | Rubber sleeve                      | φ25×φ11×14         | 4   |
| 73      | Rectangular End Cap                | φ30                | 2   |
| 74      | Rectangular End Cap                | φ28                | 4   |
| 75      | Nylon Strap Iso-Handle             | L=245mm            | 2   |
| 76      | Ankle Strap                        | L-2-311111         | 1   |
| 77      | Rope                               | φ29×695            | 1   |
| 78      | Hexagon socket button head screws  | M12×150            | 2   |
| 79      | Hexagon socket button head screws  | M12×45             | 4   |
| 80      | Hex socket counter sunk head screw | M12×35             | 2   |
| 81      | Hexagon socket button head screws  | M12×20             | 12  |
| 82      | Hexagon socket button head screws  | M10×115            | 2   |
| 83      | Hexagon socket button head screws  | M10×115            | 4   |
| 84      | Hexagon socket button head screws  | M10×60             | 6   |
| 85      | Hexagon socket button head screws  | M10×55             | 2   |
| 86      | Hexagon socket button head screws  | M10×50             | 8   |
| 87      | Hexagon socket button head screws  | M10×45             | 6   |
| 88      |                                    | M10×45             | 8   |
|         | Hexagon socket button head screws  |                    |     |
| 89      | Hexagon socket button head screws  | M10×16             | 4   |
| 90      | Hex Bolts                          | M10×20             | 4   |
| 91      | Allen Bolt                         | M8×16              | 14  |
| 92      | Set screw                          | M8×8               | 2   |

## **PARTS LIST**

| KEY NO. | PART DESCRIPTION                   | SPEC        | QTY |
|---------|------------------------------------|-------------|-----|
| 93      | Set screw                          | M8×6        | 4   |
| 94      | Cross recessed pan head screws     | M6×12       | 26  |
| 95      | Hex socket counter sunk head screw | M6×16       | 4   |
| 96      | Hexagon socket button head screws  | M6×15       | 53  |
| 97      | Cross Sink Calf Screw              | M4×8        | 12  |
| 98      | Retaining ring                     | φ30×φ25.5×3 | 2   |
| 99      | Equal-length double head studs     | M6×100      | 2   |
| 100     | Washer                             | 24          | 2   |
| 101     | Washer                             | 12          | 24  |
| 102     | Washer                             | 12          | 2   |
| 103     | Washer                             | 10          | 8   |
| 104     | Washer                             | 10          | 44  |
| 105     | Washer                             | 6           | 93  |
| 106     | Hex nuts                           | M12         | 4   |
| 107     | Hex nuts                           | M10         | 14  |
| 108     | Hex nuts                           | M6          | 16  |
|         | Allen wrench                       | 10#         | 1   |
|         | Allen wrench                       | 8#          | 2   |
|         | Allen wrench                       | 5#          | 2   |
|         | Allen wrench                       | 4#          | 2   |
|         |                                    |             |     |
|         |                                    |             |     |