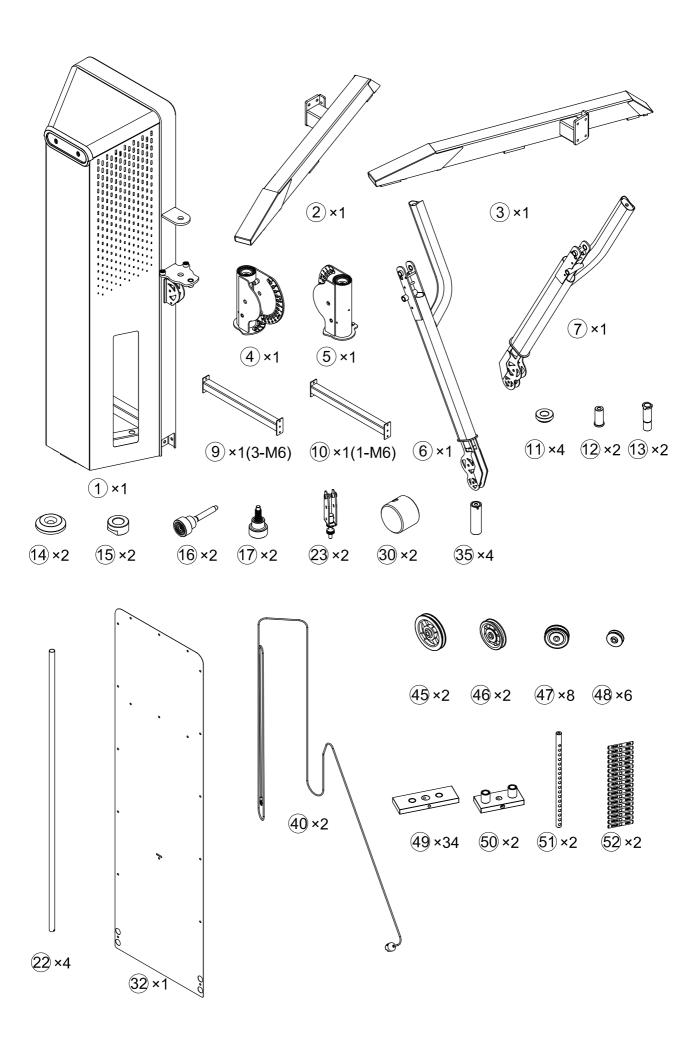

# **PARTS LIST**

| KEY NO. | PART DESCRIPTION       | SPEC                 | QTY |
|---------|------------------------|----------------------|-----|
| 1       | Rear Post              |                      | 1   |
| 2       | Base Frame R           |                      | 1   |
| 3       | Base Frame L           |                      | 1   |
| 4       | Frame Slider R         |                      | 1   |
| 5       | Frame Slider L         |                      | 1   |
| 6       | Swing bracket R        |                      | 1   |
| 7       | Swing bracket L        |                      | 1   |
| 8       | Pulley Case            |                      | 2   |
| 9       | Connecting Frame Rear  |                      | 1   |
| 10      | Connecting Frame Rear  |                      | 1   |
| 11      | Bushing                | φ52×φ45×φ25×17       | 4   |
| 12      | Core shaft             | φ30×φ25×58×M12       | 2   |
| 13      | Threaded tube          | φ30×φ25×φ18×87×M24×2 | 2   |
| 14      | Decorative cover       | φ60×13               | 2   |
| 15      | Screw                  | φ42×20×M24×2         | 2   |
| 16      | Aluminum alloy plug    | -                    | 2   |
| 17      | Aluminum alloy plug    |                      | 2   |
| 18      | Angle decorative board | 266×137×2×R149       | 1   |
| 19      | Angle decorative board | 266×137×2×R149       | 1   |
| 20      | Angle decorative board | 102×85×2×R85         | 1   |
| 21      | Angle decorative board | 102×85×2×R85         | 1   |
| 22      | Guide rod              | φ25×1530             | 4   |
| 23      | Plum fixed bracket     | <del></del>          | 2   |
| 24      | Protecting mask        | 1700×275×1           | 1   |
| 25      | Protecting mask        | 1823×330×1           | 1   |
| 26      | Protecting mask        | 1823×330×1           | 1   |
| 27      | Protecting mask        | 575×283×1            | 1   |
| 28      | Decorative plates      | 444×76×2             | 2   |
| 29      | Decorative plates      | 162.5×76×2           | 2   |
| 30      | Weight Plate           | φ140×110             | 2   |
| 31      | Decorative plates      | 167×57×30×2          | 4   |
| 32      | Protecting mask        | 1869×558×1           | 1   |
| 33      | Bushing                | Ф30×Ф18×Ф12.2×26     | 4   |
| 34      | Bushing                | φ19×18               | 4   |
| 35      | Guide rod fixed rod    | <del> </del>         | 4   |
| 36      | U-shaped fixed clip    | 24×20×M6             | 16  |
| 37      | Core shaft             | φ10×62×M6            | 2   |
| 38      | Washer                 | φ20×3                | 4   |
| 39      | Protecting mask        | 298×107×20           | 1   |
| 40      | Double pull cable      | (φ5)                 | 2   |
| 41      | Rubber Stopper         | 65×100×12            | 2   |
| 41      | Standing frame         | 03~100~12            | 1   |
| 42      | Connecting rack        |                      | 1   |
| 43      | Connecting rack        |                      | 1   |
|         | <u> </u>               | (01111)(010          |     |
| 45      | Pulley with Bearings   | φ114Χφ10             | 2   |
| 46      | Pulley with Bearings   | φ95×φ10×18           | 2   |

# **PARTS LIST**

| KEY NO. | PART DESCRIPTION                   | SPEC               | QTY |
|---------|------------------------------------|--------------------|-----|
| 47      | Pulley with Bearings               | φ72×φ10            | 8   |
| 48      | Pulley with Bearings               | φ50×φ10            | 6   |
| 49      | Weight Plate                       | 280×100×25.4 (5KG) | 34  |
| 50      | Top Weight Plate                   | 205×100×72         | 2   |
| 51      | Selector Rod                       | φ25×513            | 2   |
| 52      | Weight Plate Sticker (90kg)        | 119×17.5           | 2   |
| 53      | Weight Selector Pin                |                    | 2   |
| 54      | Aluminum alloy plug                |                    | 2   |
| 55      | V-type handle                      |                    | 1   |
| 56      | Straight Bar                       | L=1115mm           | 1   |
| 57      | Cambered Bar                       | L=1150mm           | 1   |
| 58      | Small grip frame                   | L=480mm            | 1   |
| 59      | Screw                              | φ28×12×M12         | 2   |
| 60      | Bushing                            | φ28×φ12.5×12       | 2   |
| 61      | Bolt                               | φ22×105×M12        | 2   |
| 62      | Deep groove ball bearing           | 6009(75×45×16)     | 4   |
| 63      | Deep groove ball bearing           | 61905              | 8   |
| 64      | Hole circlip                       | 75                 | 4   |
| 65      | Elastic block-A type of shaft      | 25                 | 2   |
| 66      | Hangre                             | 37×34×27×10×2      | 1   |
| 67      | Long hangre                        | 400×50×50×3        | 1   |
| 68      | 15-Joint Chain                     | 15                 | 1   |
| 69      | Hook                               | φ8                 | 4   |
| 70      | Rubber Stopper                     | φ62×φ24.5×25       | 4   |
| 71      | Rubber Stopper                     | 65×100×12          | 5   |
| 72      | Rubber sleeve                      | φ25×φ11×14         | 4   |
| 73      | Rectangular End Cap                | φ30                | 2   |
| 74      | Rectangular End Cap                | φ28                | 4   |
| 75      | Nylon Strap Iso-Handle             | L=245mm            | 2   |
| 76      | Ankle Strap                        | L-2-311111         | 1   |
| 77      | Rope                               | φ29×695            | 1   |
| 78      | Hexagon socket button head screws  | M12×150            | 2   |
| 79      | Hexagon socket button head screws  | M12×45             | 4   |
| 80      | Hex socket counter sunk head screw | M12×35             | 2   |
| 81      | Hexagon socket button head screws  | M12×20             | 12  |
| 82      | Hexagon socket button head screws  | M10×115            | 2   |
| 83      | Hexagon socket button head screws  | M10×115            | 4   |
| 84      | Hexagon socket button head screws  | M10×60             | 6   |
| 85      | Hexagon socket button head screws  | M10×55             | 2   |
| 86      | Hexagon socket button head screws  | M10×50             | 8   |
| 87      | Hexagon socket button head screws  | M10×45             | 6   |
| 88      |                                    | M10×45             | 8   |
|         | Hexagon socket button head screws  |                    |     |
| 89      | Hexagon socket button head screws  | M10×16             | 4   |
| 90      | Hex Bolts                          | M10×20             | 4   |
| 91      | Allen Bolt                         | M8×16              | 14  |
| 92      | Set screw                          | M8×8               | 2   |

## **PARTS LIST**

| KEY NO. | PART DESCRIPTION                   | SPEC        | QTY |
|---------|------------------------------------|-------------|-----|
| 93      | Set screw                          | M8×6        | 4   |
| 94      | Cross recessed pan head screws     | M6×12       | 26  |
| 95      | Hex socket counter sunk head screw | M6×16       | 4   |
| 96      | Hexagon socket button head screws  | M6×15       | 53  |
| 97      | Cross Sink Calf Screw              | M4×8        | 12  |
| 98      | Retaining ring                     | φ30×φ25.5×3 | 2   |
| 99      | Equal-length double head studs     | M6×100      | 2   |
| 100     | Washer                             | 24          | 2   |
| 101     | Washer                             | 12          | 24  |
| 102     | Washer                             | 12          | 2   |
| 103     | Washer                             | 10          | 8   |
| 104     | Washer                             | 10          | 44  |
| 105     | Washer                             | 6           | 93  |
| 106     | Hex nuts                           | M12         | 4   |
| 107     | Hex nuts                           | M10         | 14  |
| 108     | Hex nuts                           | M6          | 16  |
|         | Allen wrench                       | 10#         | 1   |
|         | Allen wrench                       | 8#          | 2   |
|         | Allen wrench                       | 5#          | 2   |
|         | Allen wrench                       | 4#          | 2   |
|         |                                    |             |     |
|         |                                    |             |     |