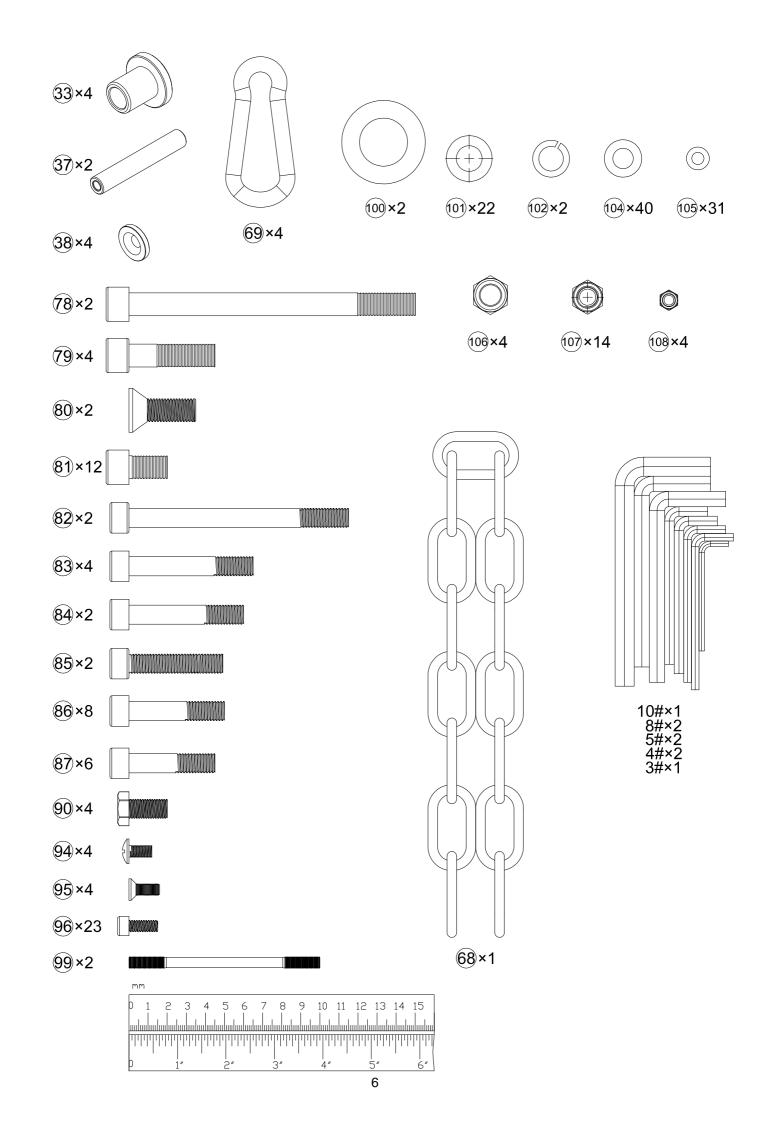

# **PARTS LIST**

| KEY NO. | PART DESCRIPTION                   | SPEC               | QTY |
|---------|------------------------------------|--------------------|-----|
| 47      | Pulley with Bearings               | φ72×φ10            | 8   |
| 48      | Pulley with Bearings               | φ50×φ10            | 6   |
| 49      | Weight Plate                       | 280×100×25.4 (5KG) | 34  |
| 50      | Top Weight Plate                   | 205×100×72         | 2   |
| 51      | Selector Rod                       | φ25×513            | 2   |
| 52      | Weight Plate Sticker (90kg)        | 119×17.5           | 2   |
| 53      | Weight Selector Pin                |                    | 2   |
| 54      | Aluminum alloy plug                |                    | 2   |
| 55      | V-type handle                      |                    | 1   |
| 56      | Straight Bar                       | L=1115mm           | 1   |
| 57      | Cambered Bar                       | L=1150mm           | 1   |
| 58      | Small grip frame                   | L=480mm            | 1   |
| 59      | Screw                              | φ28×12×M12         | 2   |
| 60      | Bushing                            | φ28×φ12.5×12       | 2   |
| 61      | Bolt                               | φ22×105×M12        | 2   |
| 62      | Deep groove ball bearing           | 6009(75×45×16)     | 4   |
| 63      | Deep groove ball bearing           | 61905              | 8   |
| 64      | Hole circlip                       | 75                 | 4   |
| 65      | Elastic block-A type of shaft      | 25                 | 2   |
| 66      | Hangre                             | 37×34×27×10×2      | 1   |
| 67      | Long hangre                        | 400×50×50×3        | 1   |
| 68      | 15-Joint Chain                     | 15                 | 1   |
| 69      | Hook                               | φ8                 | 4   |
| 70      | Rubber Stopper                     | φ62×φ24.5×25       | 4   |
| 71      | Rubber Stopper                     | 65×100×12          | 5   |
| 72      | Rubber sleeve                      | φ25×φ11×14         | 4   |
| 73      | Rectangular End Cap                | φ30                | 2   |
| 74      | Rectangular End Cap                | φ28                | 4   |
| 75      | Nylon Strap Iso-Handle             | L=245mm            | 2   |
| 76      | Ankle Strap                        | L-2-311111         | 1   |
| 77      | Rope                               | φ29×695            | 1   |
| 78      | Hexagon socket button head screws  | M12×150            | 2   |
| 79      | Hexagon socket button head screws  | M12×45             | 4   |
| 80      | Hex socket counter sunk head screw | M12×35             | 2   |
| 81      | Hexagon socket button head screws  | M12×20             | 12  |
| 82      | Hexagon socket button head screws  | M10×115            | 2   |
| 83      | Hexagon socket button head screws  | M10×115            | 4   |
| 84      | Hexagon socket button head screws  | M10×60             | 6   |
| 85      | Hexagon socket button head screws  | M10×55             | 2   |
| 86      | Hexagon socket button head screws  | M10×50             | 8   |
| 87      | Hexagon socket button head screws  | M10×45             | 6   |
| 88      |                                    | M10×45             | 8   |
|         | Hexagon socket button head screws  |                    |     |
| 89      | Hexagon socket button head screws  | M10×16             | 4   |
| 90      | Hex Bolts                          | M10×20             | 4   |
| 91      | Allen Bolt                         | M8×16              | 14  |
| 92      | Set screw                          | M8×8               | 2   |

## **PARTS LIST**

| KEY NO. | PART DESCRIPTION                   | SPEC        | QTY |
|---------|------------------------------------|-------------|-----|
| 93      | Set screw                          | M8×6        | 4   |
| 94      | Cross recessed pan head screws     | M6×12       | 26  |
| 95      | Hex socket counter sunk head screw | M6×16       | 4   |
| 96      | Hexagon socket button head screws  | M6×15       | 53  |
| 97      | Cross Sink Calf Screw              | M4×8        | 12  |
| 98      | Retaining ring                     | φ30×φ25.5×3 | 2   |
| 99      | Equal-length double head studs     | M6×100      | 2   |
| 100     | Washer                             | 24          | 2   |
| 101     | Washer                             | 12          | 24  |
| 102     | Washer                             | 12          | 2   |
| 103     | Washer                             | 10          | 8   |
| 104     | Washer                             | 10          | 44  |
| 105     | Washer                             | 6           | 93  |
| 106     | Hex nuts                           | M12         | 4   |
| 107     | Hex nuts                           | M10         | 14  |
| 108     | Hex nuts                           | M6          | 16  |
|         | Allen wrench                       | 10#         | 1   |
|         | Allen wrench                       | 8#          | 2   |
|         | Allen wrench                       | 5#          | 2   |
|         | Allen wrench                       | 4#          | 2   |
|         |                                    |             |     |
|         |                                    |             |     |