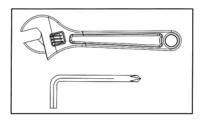

#### **IMPORTANT ASSEMBLY INFORMATION**

- ❖ Tools Required for Assembling the Bench: Adjustable Wrench and Allen Wrench.
- NOTE: It is strongly recommended that this equipment is assembled by two or more people to avoid possible injury.
- Ensure Carriage Bolts are inserted through the SQUARE holes on components that need to be assembled. Attach washer only to end of the Carriage Bolt.
- Use Allen Bolts or Hex Bolts inserted through the ROUND hole on components that need to be assembled.
- Always wait until all bolts are assembled onto the bench before tightening the bolts. Do not tighten each bolt right after it is installed