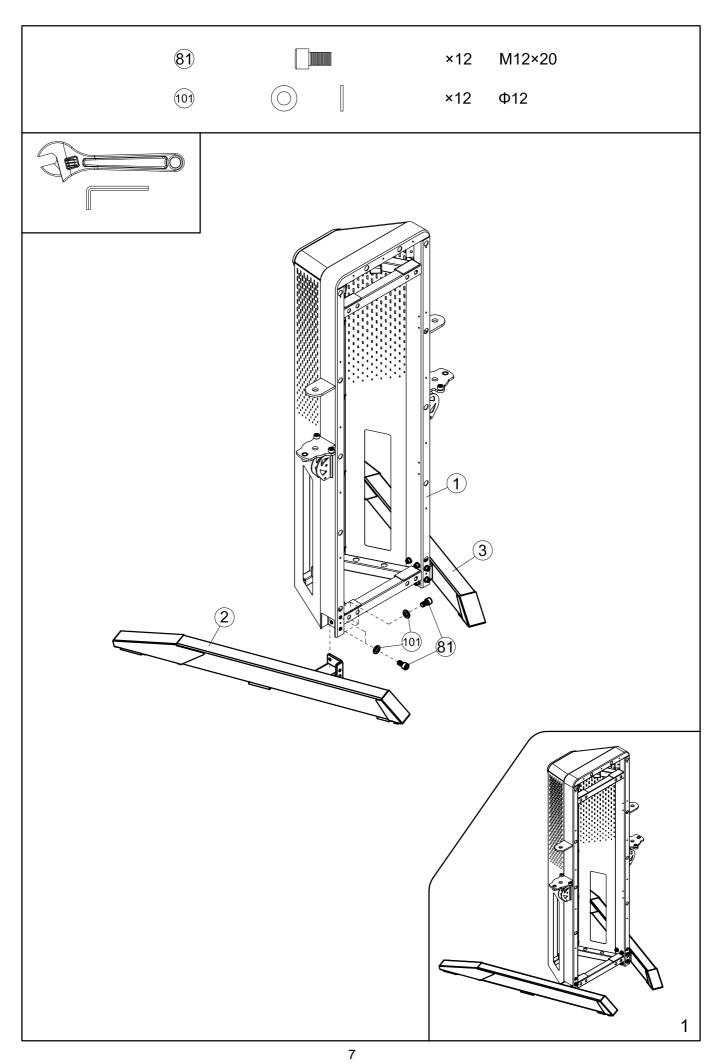

#### **IMPORTANT ASSEMBLY INFORMATION**

- ❖ Tools Required for Assembling the Bench: Adjustable Wrench and Allen Wrench.
- NOTE: It is strongly recommended that this equipment is assembled by two or more people to avoid possible injury.
- Ensure Carriage Bolts are inserted through the SQUARE holes on components that need to be assembled. Attach washer only to end of the Carriage Bolt.
- Use Allen Bolts or Hex Bolts inserted through the ROUND hole on components that need to be assembled.
- Always wait until all bolts are assembled onto the bench before tightening the bolts. Do not tighten each bolt right after it is installed

#### **Fasten Nuts and Bolts**

Securely tighten all Nuts and Bolts after all components have been assembled in current and previous steps.

NOTE: Do not over tighten any component with pivoting function.

Make sure all pivoting components are able to move freely.

Do not tighten all Nuts and Bolts in this step.