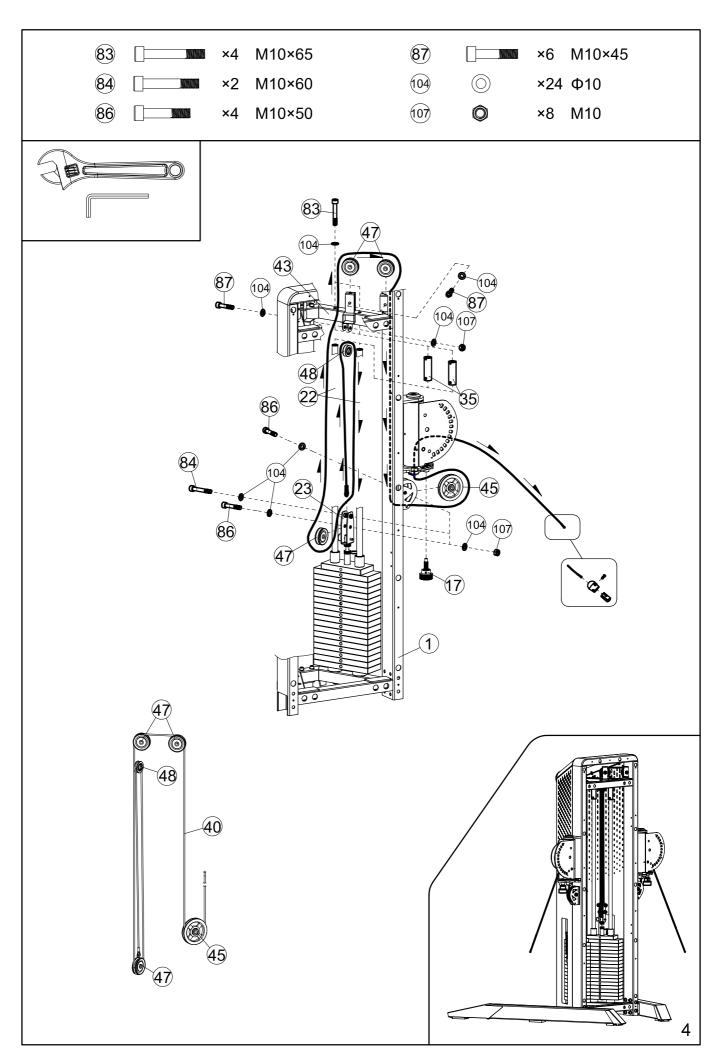

#### **IMPORTANT ASSEMBLY INFORMATION**

- ❖ Tools Required for Assembling the Bench: Adjustable Wrench and Allen Wrench.
- NOTE: It is strongly recommended that this equipment is assembled by two or more people to avoid possible injury.
- Ensure Carriage Bolts are inserted through the SQUARE holes on components that need to be assembled. Attach washer only to end of the Carriage Bolt.
- Use Allen Bolts or Hex Bolts inserted through the ROUND hole on components that need to be assembled.
- Always wait until all bolts are assembled onto the bench before tightening the bolts. Do not tighten each bolt right after it is installed

#### **Fasten Nuts and Bolts**

Securely tighten all Nuts and Bolts after all components have been assembled in current and previous steps.

NOTE: Do not over tighten any component with pivoting function.

Make sure all pivoting components are able to move freely.

Do not tighten all Nuts and Bolts in this step.