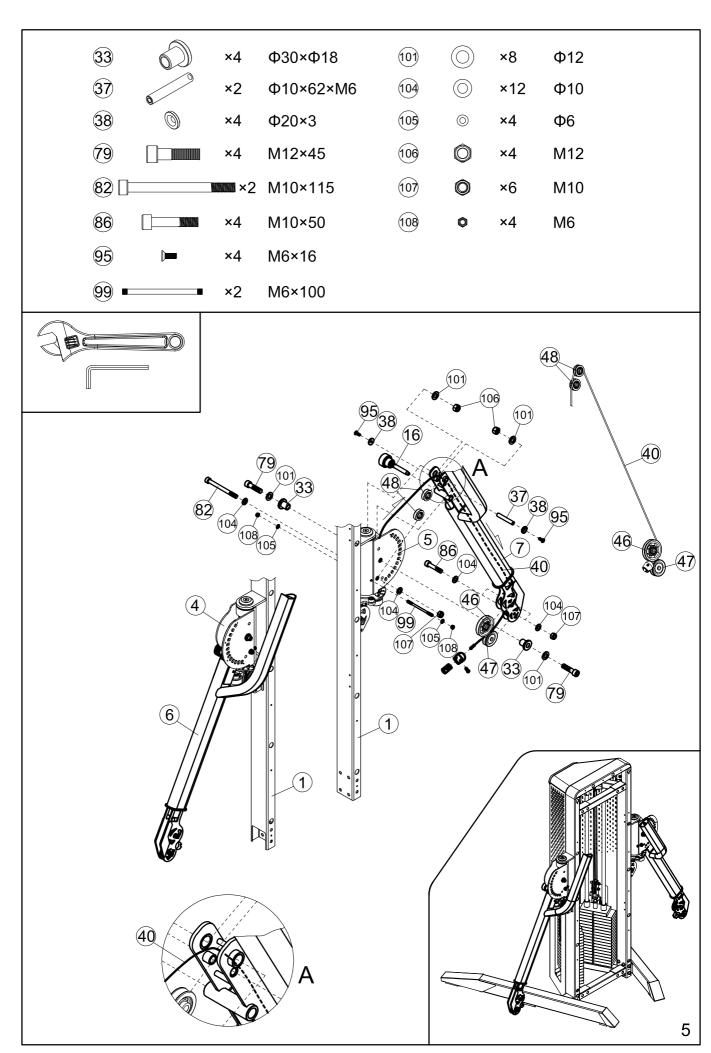

#### **IMPORTANT ASSEMBLY INFORMATION**

- ❖ Tools Required for Assembling the Bench: Adjustable Wrench and Allen Wrench.
- NOTE: It is strongly recommended that this equipment is assembled by two or more people to avoid possible injury.
- Ensure Carriage Bolts are inserted through the SQUARE holes on components that need to be assembled. Attach washer only to end of the Carriage Bolt.
- Use Allen Bolts or Hex Bolts inserted through the ROUND hole on components that need to be assembled.
- Always wait until all bolts are assembled onto the bench before tightening the bolts. Do not tighten each bolt right after it is installed

#### **Fasten Nuts and Bolts**

Securely tighten all Nuts and Bolts after all components have been assembled in current and previous steps.

NOTE: Do not over tighten any component with pivoting function.

Make sure all pivoting components are able to move freely.

Do not tighten all Nuts and Bolts in this step.