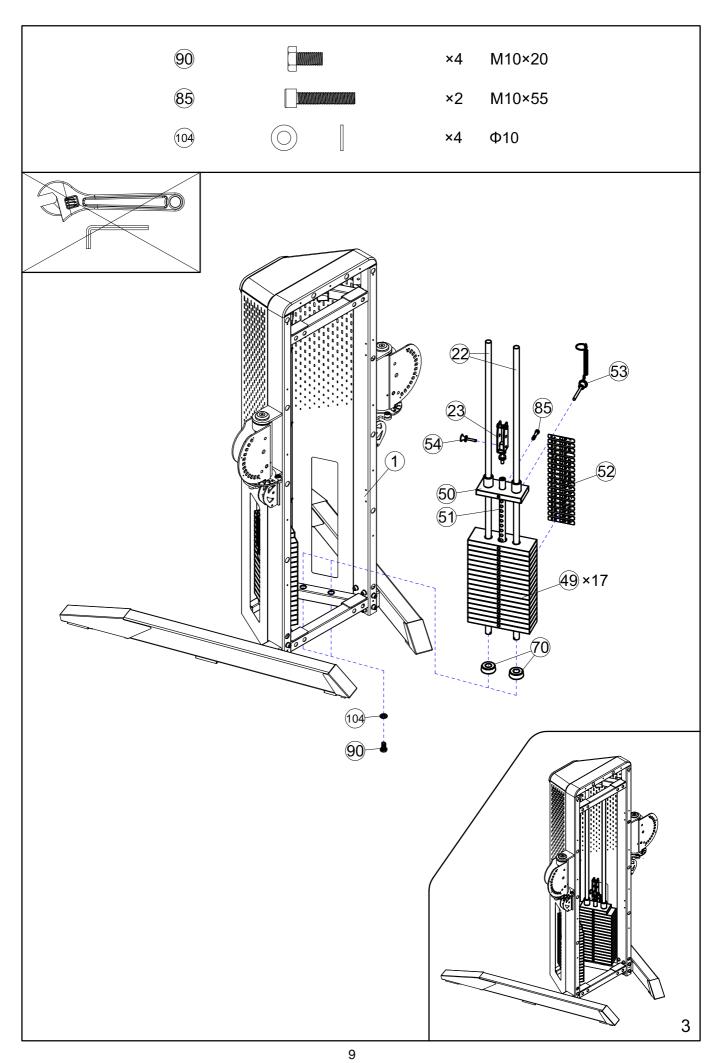

#### **IMPORTANT ASSEMBLY INFORMATION**

- ❖ Tools Required for Assembling the Bench: Adjustable Wrench and Allen Wrench.
- NOTE: It is strongly recommended that this equipment is assembled by two or more people to avoid possible injury.
- Ensure Carriage Bolts are inserted through the SQUARE holes on components that need to be assembled. Attach washer only to end of the Carriage Bolt.
- Use Allen Bolts or Hex Bolts inserted through the ROUND hole on components that need to be assembled.
- Always wait until all bolts are assembled onto the bench before tightening the bolts. Do not tighten each bolt right after it is installed

#### **Fasten Nuts and Bolts**

Securely tighten all Nuts and Bolts after all components have been assembled in current and previous steps.

NOTE: Do not over tighten any component with pivoting function.

Make sure all pivoting components are able to move freely.

Do not tighten all Nuts and Bolts in this step.